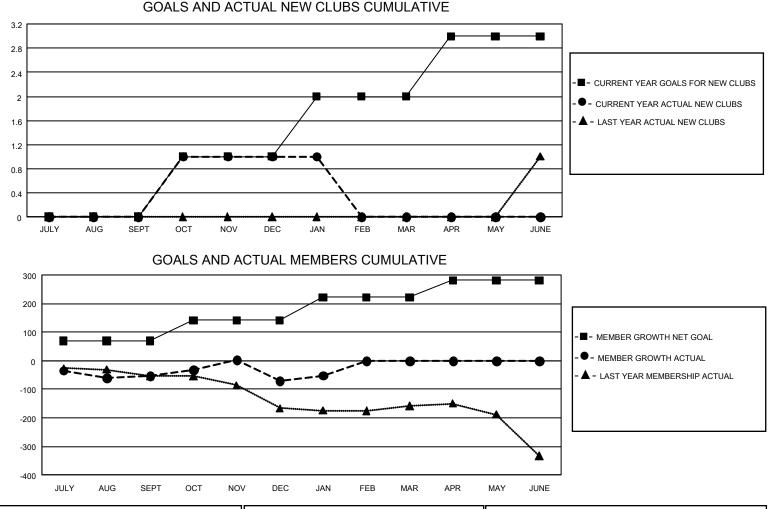

## GMT MONTHLY MEMBERSHIP PROGRESS REPORT Results as of: 1/31/2020

**Multiple District 33** 

LOCATION: MASSACHUSETTS

GMT: OPEN

GMT CA 1

| Clubs         |               |             |               | Members               |                        |                         |                                                    |  |
|---------------|---------------|-------------|---------------|-----------------------|------------------------|-------------------------|----------------------------------------------------|--|
|               | RESULTS FOR   | R 2019-2020 |               | RESULTS FOR 2019-2020 |                        |                         |                                                    |  |
| QUARTER       | NEW CLUB GOAL | NEW CLUBS   | DROPPED CLUBS | QUARTER MEME          | BER GROWTH NET<br>GOAL | MEMBER GROWTH<br>ACTUAL | DROPPED<br>MEMBERS ACTUAI<br>(including transfers) |  |
| JULY/AUG/SEPT | 0             | 0           | 2             | JULY/AUG/SEPT         | 210                    | 100                     | 134                                                |  |
| OCT/NOV/DEC   | 3             | 1           | 1             | OCT/NOV/DEC           | 213                    | 180                     | 191                                                |  |
| JAN/FEB/MAR   | 3             | 0           | 0             | JAN/FEB/MAR           | 243                    | 74                      | 51                                                 |  |
| APR/MAY/JUNE  | 3             | 0           | 0             | APR/MAY/JUNE          | 177                    | 0                       | 0                                                  |  |